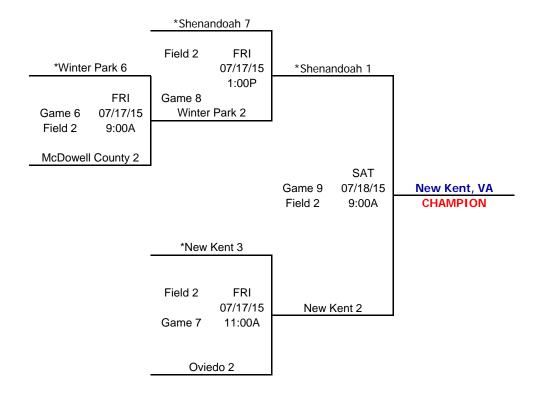

## 2015 Babe Ruth Southeast Regional Tournaments 12U Softball Alachua, Florida

## 2015 Babe Ruth Southeast Regional Tournaments 12U Softball Alachua, Florida

**FINAL** 

Home team is Highest Seed\*; if tied, toss of a coin.