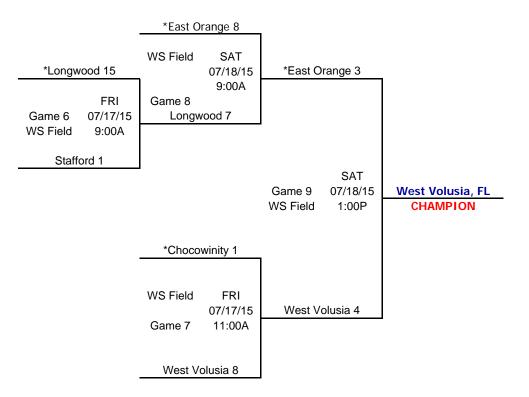

## 2015 Babe Ruth Southeast Regional Tournaments 16U Softball Alachua, Florida FINAL

|   | TEAMS            | W-L   | RA |   |
|---|------------------|-------|----|---|
| 1 | Chocowinity, NC  | 2 - 0 | 8  | 2 |
| 2 | Stafford, VA     | 0 - 2 | 22 | 5 |
| 3 | West Volusia, FL | 1 - 1 | 8  | 3 |

|   |   | TEAMS           | W-L   | RA |  |
|---|---|-----------------|-------|----|--|
| 4 | 4 | Longwood, FL    | 0 - 2 | 10 |  |
| 1 | 5 | East Orange, FL | 2 - 0 | 4  |  |

| Game # | Location           | Day | Date     | Time   | Visitor        | Score | vs. | Home           | Score |
|--------|--------------------|-----|----------|--------|----------------|-------|-----|----------------|-------|
| 1      | World Series Field | WED | 07/15/15 | 10:00A | 1 Chocowinity  | 3     | VS. | 4 Longwood     | 2     |
| 2      | World Series Field | WED | 07/15/15 | 12:00N | 2 Stafford     | 0     | VS. | 3 West Volusia | 14    |
| 3      | World Series Field | WED | 07/15/15 | 2:00P  | 5 East Orange  | 7     | VS. | 4 Longwood     | 3     |
|        |                    |     |          |        |                |       |     |                |       |
| 4      | World Series Field | THU | 07/16/15 | 9:00A  | 2 Stafford     | 6     | VS. | 1 Chocowinity  | 8     |
| 5      | World Series Field | THU | 07/16/15 | 11:00A | 3 West Volusia | 1     | VS. | 5 East Orange  | 8     |

## 2015 Babe Ruth Southeast Regional Tournaments 16U Softball Alachua, Florida FINAL